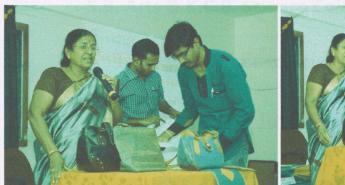

It was a matter of inspiration for our Students where the true facts of success were witnessed. The demonstration of the Jute Bags was given by Smt. Yashodha Gujjar. The students were excited to see the making of the beautiful eco-friendly bags.

Smt. Yashodha Gujjar giving Demonstration of the Eco-Friendly Bags

Women Empowerment Cell S.B.Arts & K.C.P.Science College, Vijayapur.

IQAC, Co-ordinator

S.B.Arts & K.C.P.Science College, Vijayapur.

B.L.D.E.A's S.B. Arts & K.C.P. Science College, Vijayapur.