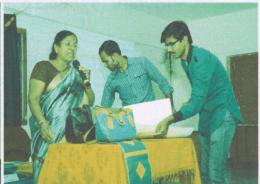

It was a matter of inspiration for our Students where the true facts of success were witnessed. The demonstration of the Jute Bags was given by Smt. Yashodha Gujjar. The students were excited to see the making of the beautiful eco-friendly bags.

Smt. Yashodha Gujjar giving Demonstration of the Eco-Friendly Bags

Women Empowerment Cell S.B.Arts & K.C.P.Science College, Vijayapur.

IQAC, Co-ordinator

S.B.Arts & K.C.P.Science College, Vijayapur.

B.L.D.E.A's S.B. Arts & K.C.P. Science College, Vijayapur.