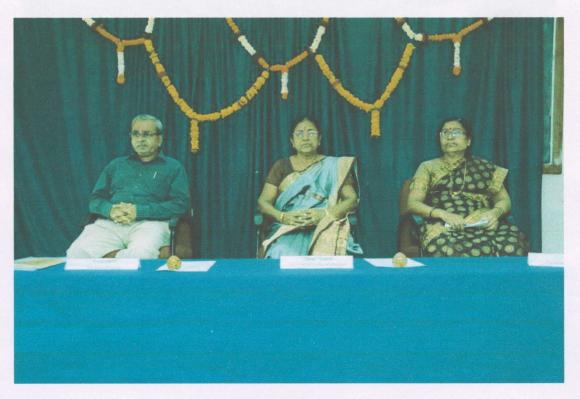

The Chief Guest, Principal

The Chief Guest of this Programme was the National Award Winner and an Entrepreneur Smt. Yashodha Gujjar. Art evaluates the Skill and paves way for creativity was witnessed here with Smt. Gujjar's achievement. A women's zeal to achieve wherein the necessity to take up the responsibilities was the chief motive. With a minimal education but the determined confidence made her to work hard and hence is now successful which can be seen in her 23 Awards.