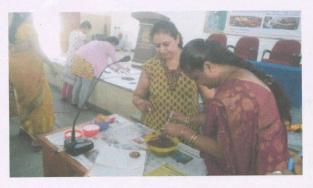

The Resource Person Mrs. Hema Akalwadi

The Second Session began at 11.30am.Here the demonstration of three types of Chocolates was given by the Resource Person .The Third Session began after the Lunch Break.This Session was 'The Making of Chocolates by the Participants' .Here all the 23 Participants did on their own 7 types of Chocolates. This included Fruit and Nut, Coffee flavoured, Rasin ,White milk and Three layered which had three different layers were also made.

The Participants having Hands-on experience of Chocolate making

In the evening the Workshop came to an end ,with the spirit of a new beginning. The Workshop was anchored by Miss Deepa Lagali.

Chocolates made by the participants in the Workshop