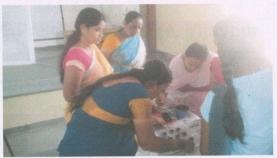

The Resource Person Mrs. Hema Akalwadi

The Second Session began at 11.30am.Here the demonstration of three types of Chocolates was given by the Resource Person .The Third Session began after the Lunch Break.This Session was 'The Making of Chocolates by the Participants' .Here all the 23 Participants did on their own 7 types of Chocolates. This included Fruit and Nut, Coffee flavoured, Rasin ,White milk and Three layered which had three different layers were also made.

The Participants having Hands-on experience of Chocolate making

In the evening the Workshop came to an end ,with the spirit of a new beginning. The Workshop was anchored by Miss Deepa Lagali.

Chocolates made by the participants in the Workshop