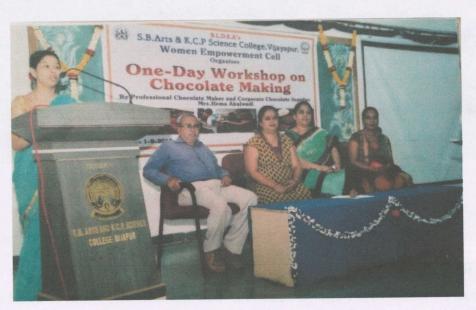

The Workshop commenced with the Official Function at 10 am. Principal Dr.K.G.Pujari was the President of this Function and the Chief Guest was Mrs.Hema Akalwadi, a Professional Chocolate Maker and Corporate Chocolate supplier.

Invocation song by Mrs. Ashwini Hiremath

Invocation song was sung by Mrs.Ashwini Hiremath, Faculty, B.C.A, Department, Introduction of the Guests was done by Dr. Umadevi Hiremath, Faculty Kannada Department.

The Workshop was inaugurated by Lighting the Lamp. The Chief Guest spoke very appropriately about the importance of Empowerment in Women.

The first Session began at 10.30am. The Resource Person Mrs. Hema Akalwadi first explained briefly about the Chocolates' components and the role of chocolate in our day-to-day health and nutrition.