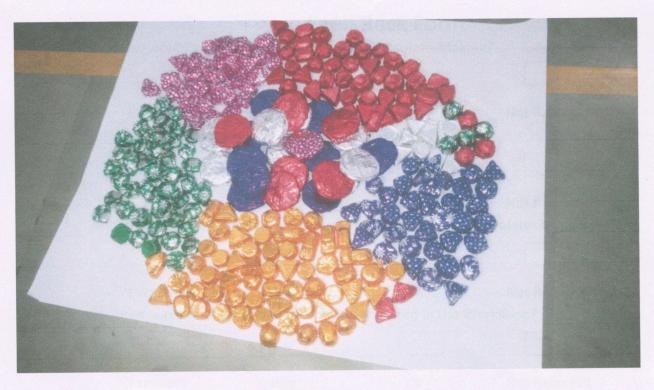

The Participants having Hands-on experience of Chocolate making

In the evening the Workshop came to an end ,with the spirit of a new beginning. The Workshop was anchored by Miss Deepa Lagali.

Chocolates made by the participants in the Workshop