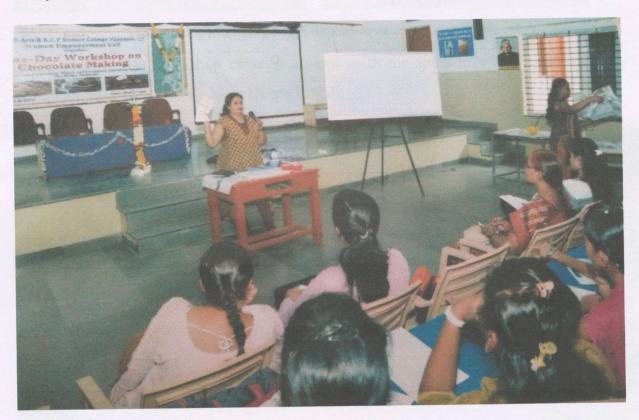

The Workshop was inaugurated by Lighting the Lamp. The Chief Guest spoke very appropriately about the importance of Empowerment in Women.

The first Session began at 10.30am. The Resource Person Mrs. Hema Akalwadi first explained briefly about the Chocolates' components and the role of chocolate in our day-to-day health and nutrition.

The Resource Person Mrs. Hema Akalwadi

The Second Session began at 11.30am.Here the demonstration of three types of Chocolates was given by the Resource Person .The Third Session began after the Lunch Break.This Session was 'The Making of Chocolates by the Participants' .Here all the 23 Participants did on their own 7 types of Chocolates. This included Fruit and Nut, Coffee flavoured, Rasin ,White milk and Three layered which had three different layers were also made.