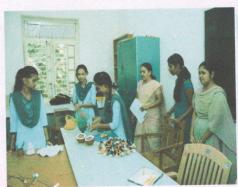

### **Best out of Waste Competition**

A competition was held for the girl students of the College with the theme "Best out of the Waste" on 15/2/2016. A very enthusiastic response was found here with the participation of the Students. The artistic skill was seen here on the part of the Students. The creativity was seen to be at its peak here. The things which are thrown away as wastes were taken here and very beautiful Creations were made and an exhibition of these products was organized. Cash Prizes were given for the Winners.

The creations of the Students out of the Waste

Faculty and Students viewing the Exhibition

I Prize, a Cash Prize of ₹ 500 was won by Miss Aishwarya Hamitkhani of B.C.A Department.

II Prize, a Cash Prize of ₹ 400 was won by Miss Fauziya Ghodeshwari of M.A.(English) Department.