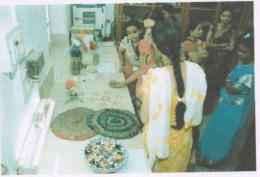

### **Best out of Waste Competition**

A competition was held for the girl students of the College with the theme "Best out of the Waste" on 15/2/2016. A very enthusiastic response was found here with the participation of the Students. The artistic skill was seen here on the part of the Students. The creativity was seen to be at its peak here. The things which are thrown away as wastes were taken here and very beautiful Creations were made and an exhibition of these products was organized. Cash Prizes were given for the Winners.

The creations of the Students out of the Waste

Faculty and Students viewing the Exhibition

I Prize, a Cash Prize of ₹ 500 was won by Miss Aishwarya Hamitkhani of B.C.A Department.

II Prize, a Cash Prize of ₹ 400 was won by Miss Fauziya Ghodeshwari of M.A.(English) Department.