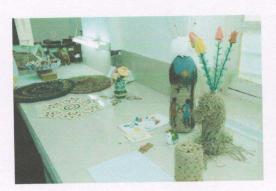

### **Best out of Waste Competition**

A competition was held for the girl students of the College with the theme "Best out of the Waste" on 15/2/2016. A very enthusiastic response was found here with the participation of the Students. The artistic skill was seen here on the part of the Students. The creativity was seen to be at its peak here. The things which are thrown away as wastes were taken here and very beautiful Creations were made and an exhibition of these products was organized. Cash Prizes were given for the Winners.

The creations of the Students out of the Waste

Faculty and Students viewing the Exhibition

I Prize, a Cash Prize of ₹ 500 was won by Miss Aishwarya Hamitkhani of B.C.A Department.

II Prize, a Cash Prize of ₹ 400 was won by Miss Fauziya Ghodeshwari of M.A.(English) Department.