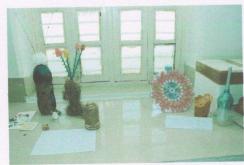

### **Best out of Waste Competition**

A competition was held for the girl students of the College with the theme "Best out of the Waste" on 15/2/2016. A very enthusiastic response was found here with the participation of the Students. The artistic skill was seen here on the part of the Students. The creativity was seen to be at its peak here. The things which are thrown away as wastes were taken here and very beautiful Creations were made and an exhibition of these products was organized. Cash Prizes were given for the Winners.

The creations of the Students out of the Waste

Faculty and Students viewing the Exhibition

I Prize, a Cash Prize of ₹ 500 was won by Miss Aishwarya Hamitkhani of B.C.A Department.

II Prize, a Cash Prize of ₹ 400 was won by Miss Fauziya Ghodeshwari of M.A.(English) Department.