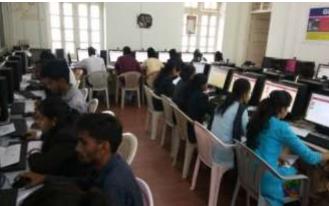

## A Report

The Wipro WILP campus drive was conducted in BLDE A's S B Arts & K C P Science College, Vijayapur on 09th and 10th January 2020 at 8.30am, the drive was started by

online test and essay writing as per the batches made my Wipro team there are 6 batches of 100 candidates was made and the number of footfall for the test is around 80 in each footfall. candidates were from our sister institute and also from other various colleges were attended for the test and cleared the first and second round of online assessment of Wipro WILP (Work Integrated Learning Programme) where candidate work for the company and as well as they will provide 5 years of M.S course which the company norms. In the online test 154 students had cleared the first round and more than 100 students had cleared second round.