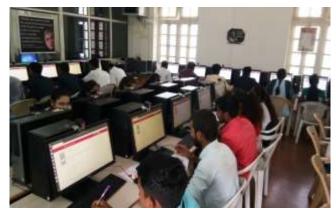

## A Report

The Wipro WILP campus drive was conducted in BLDE A's S B Arts & K C P Science College, Vijayapur on 09th and 10th January 2020 at 8.30am, the drive was started by

online test and essay writing as per the batches made my Wipro team there are 6 batches of 100 candidates was made and the number of footfall for the test is around 80 in each footfall. candidates were from our sister institute and also from other various colleges were attended for the test and cleared the first and second round of online assessment of Wipro WILP (Work Integrated Learning Programme) where candidate work for the company and as well as they will provide 5 years of M.S course which the company norms. In the online test 154 students had cleared the first round and more than 100 students had cleared second round.