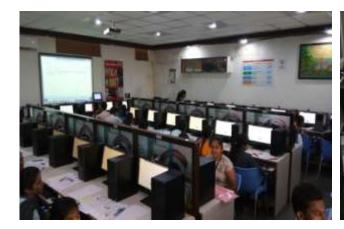

## A Report

The Wipro WILP campus drive was conducted in BLDE A's S B Arts & K C P Science College, Vijayapur on 09th and 10th January 2020 at 8.30am, the drive was started by

online test and essay writing as per the batches made my Wipro team there are 6 batches of 100 candidates was made and the number of footfall for the test is around 80 in each footfall. candidates were from our sister institute and also from other various colleges were attended for the test and cleared the first and second round of online assessment of Wipro WILP (Work Integrated Learning Programme) where candidate work for the company and as well as they will provide 5 years of M.S course which the company norms. In the online test 154 students had cleared the first round and more than 100 students had cleared second round.

Verification and Registration

Online Test

Chairman Placement Cell S.B.Arts & K.C.P.Science College, S.B.Arts & K.C.P.Science College Vijayapur.

TQAC, Co-ordinator Vijayapur.

Principal S.B.Arts & K.C.P.Science College, Vijayapur.