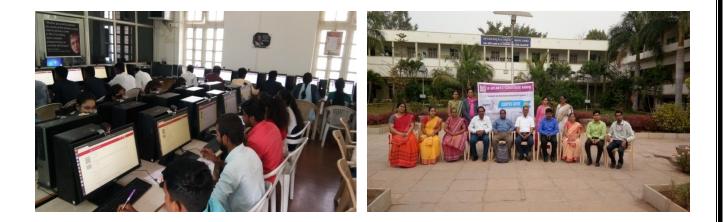

### A Report

The Wipro WILP campus drive was conducted in BLDE A's S B Arts & K C P Science College, Vijayapur on 09<sup>th</sup> and 10<sup>th</sup> January 2020 at 8.30am, the drive was started by online test and essay writing as per the batches made my Wipro team there are 6 batches of 100 candidates was made and the number of footfall for the test is around 80 in each footfall. candidates were from our sister institute and also from other various colleges were attended for the test and cleared the first and second round of online assessment of Wipro WILP (Work Integrated Learning Programme) where candidate work for the company and as well as they will provide 5 years of M.S course which the company norms. In the online test 154 students had cleared the first round and more than 100 students had cleared second round.

- 1. Registration name to the drive
- 2. Online aptitude test
- 3. Easy writing.

For the Phase –I Session from the Wipro Mr Sayaid and Mr. Satish had visited to college for campus process which was held for two days and also placement cell Chairman Prof Pavankumar Mahindrakar and cell member were actively participated for handling the entire process.

Verification and Registration

**Online Test** 

Der 6

Treasurer Prof.R.H.Bidari

dealoc Chairman

Placement Cell S.B.Arts & K.C.P.Science College, Vijayapur. **10AC, Co-ordinator S.B.Arts & K.C.P.Science College** Vijayapur.