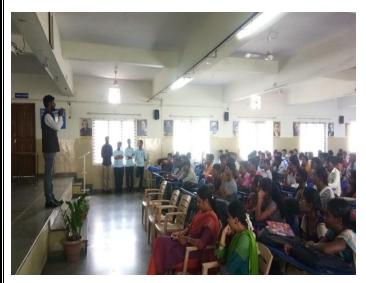

## A Report

The LEaders Accelerating Development (LEAD) Program of Deshpande Foundation, Hubballi, Karnataka the orientation program was held for all the B.A and B.Sc first and second year Students Under The placement Cell and Resource person was Mr. Pramod Hukkeri the session was started at 10:00am in seminar hall with presence of placement cell Chairman Prof. Pavankumar Mahindrakar and the members Prof. Santosh Vambase, Prof(Smt) D.A Mulimani, Prof.(Smt) A S Hiremath, Prof(smt) and Prof. Mallikarjun M G were presented during the session and the key points are about innovative and entrepreneurial thinking within college students by exposing them to social issues and by encouraging them to volunteer their time and effort into the community.