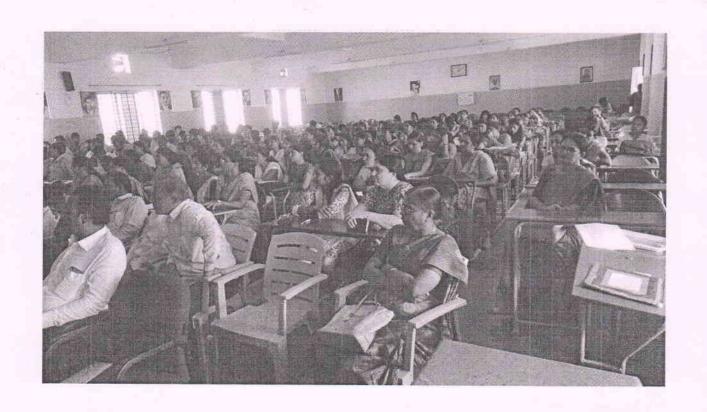

#### REPORT ON ONE DAY WORKSHOP ON RESEARCH METHADOLOGY

On 23<sup>rd</sup> Feb.2018 workshop was started inaugural ceremony at 9.30 am.Prof.G.M.Meti, organising secretry was well come the dignitories on dias and introduced the president, chief guest, resource persons of the todays function. Todays workshop was inaugurated by Dr. Shailaja S. Patil as watering the potted plant and address the gathering. The pesidential remak by the our college Principal. The vote of thank is done by the Dr. U.S. Pujari, IQAC Co ordinator concluded function as a vote of thanks.