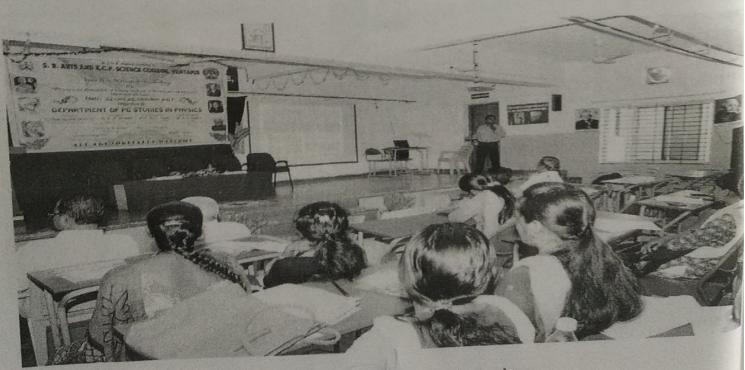

# Valedictory Function

Garlanding by Prof. N. D. Adigonde to Dr. L. R. Naik

Garlanding by Prof. S. Y. Achakanalli to Dr. B. G. Math

Lecture by Prof.M.S.Jogad on Electrical And Optical Measurements

Gathering at Technical Session