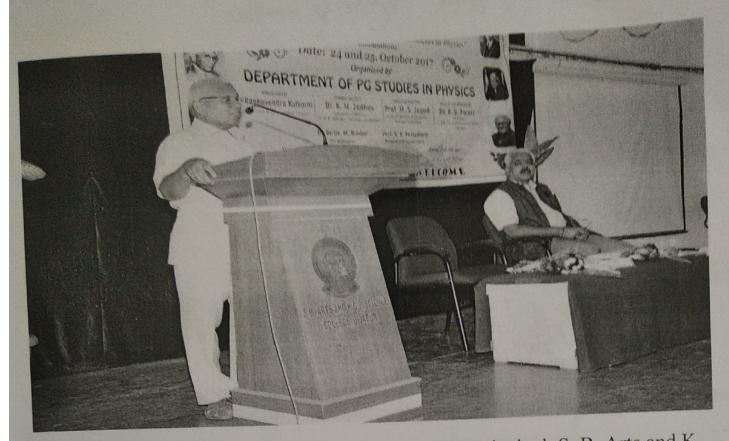

Date: 24, October, 2017

PRESIDENT Dr. Raghavendra. Kulkarni. Administrator, BLDE Association, Vijayapur.

CHIEF GUEST **Prof. N. H. Ayachit** Chairman, Department of Physics, Rani Channamma University, Belagavi.

INAUGURATOR **Prof. M. S. Jogad** Central University of Karnataka, Kadaganchi, Kalaburgi.

GUEST OF HONOUR **Dr. K. G. Pujari** Principal, S. B. Arts and K. C. P. Science College, Vijayapur.

Dr.Girija. M. Nimbal Co-Ordintor, Dept of Physics(PG). Time: 10:00 am Venue: Seminar Hall