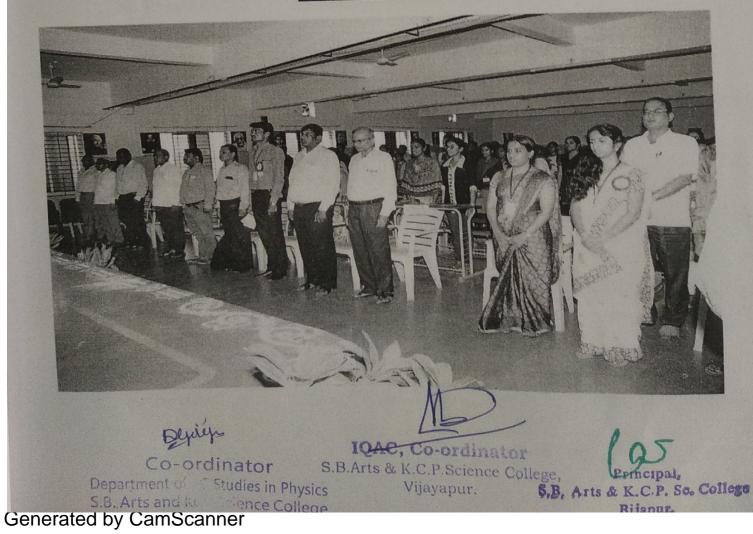

Prof.S.B.Pattadakal Head of the Department,

Dept of Physics

Two day workshop guests welcoming by Staff

### **Inaugural Function**

Prayer Song by Student

Dejirije

TQAC, Co-ordinator S.B. Arts & K.C.P. Sc. College Co-ordinator "+udies in Physics" S.B.Arts & K.C.P.Science College, Departme Vijayapur. S.B. Arts ince College

Gathering at Inaugural Function