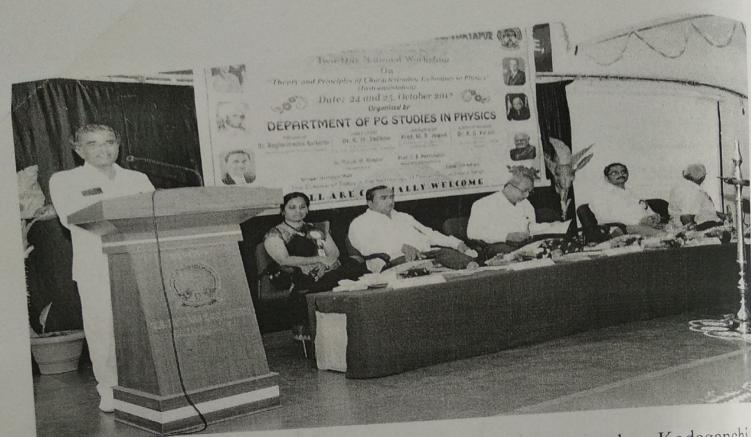

### **Inaugural Function**

Prayer Song by Student

Dejirije

TQAC, Co-ordinator S.B. Arts & K.C.P. Sc. College Co-ordinator "+udies in Physics" S.B.Arts & K.C.P.Science College, Departme Vijayapur. S.B. Arts ince College

Co-ordinator Department of Formation S.B. Arts and KCrossing College

RAC, Co-ordinator S.B.Arts & K.C.P.Science College, Vijayapur. S.B. Arts & K.C.P. Sc. College Bijapuzo

Inaugural Speech by Dr.M.S.Jogad, Central University of Karnataka, Kadaganchi, Kalaburgi