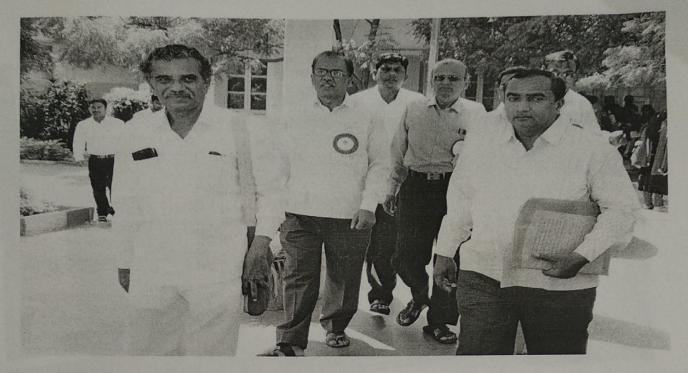

Prof.S.B.Pattadakal Head of the Department,

Dept of Physics

Two day workshop guests welcoming by Staff

### **Inaugural Function**

Prayer Song by Student

Dejirije

TQAC, Co-ordinator S.B. Arts & K.C.P. Sc. College Co-ordinator "+udies in Physics" S.B.Arts & K.C.P.Science College, Departme Vijayapur. S.B. Arts ince College

Gathering at Inaugural Function