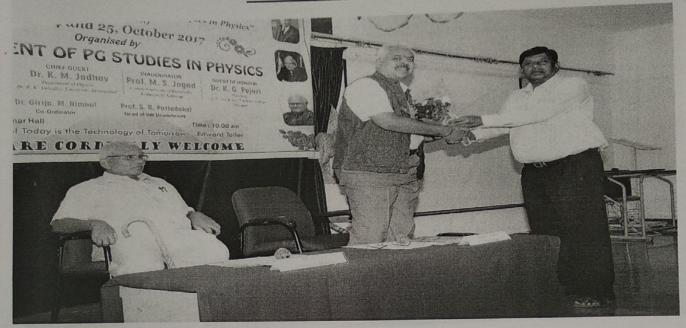

# Valedictory Function

Garlanding by Prof. N. D. Adigonde to Dr. L. R. Naik

Garlanding by Prof. S. Y. Achakanalli to Dr. B. G. Math

Lecture by Prof.M.S.Jogad on Electrical And Optical Measurements

Gathering at Technical Session

**Presidential Remarks by** Dr. B. G. Math, Rtd Principal, S. B. Arts and K. C. P. Science College, Vijayapur.