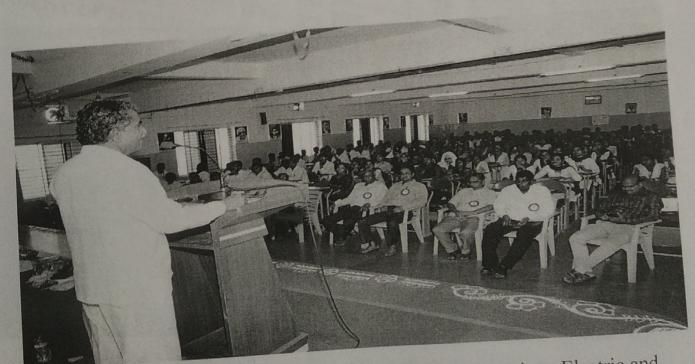

Gathering at Inaugural Function

Prof.S.B.Pattadakal Head of the Department,

Dept of Physics

Two day workshop guests welcoming by Staff