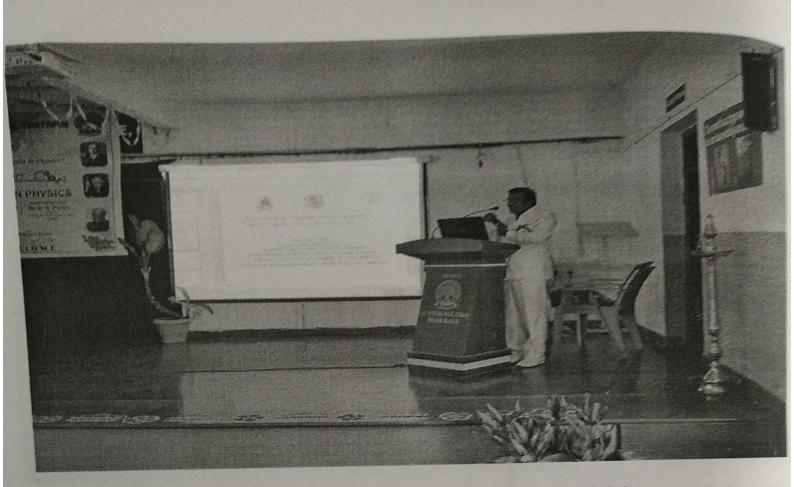

Co-ordinator Department of Formation S.B. Arts and KCrossing College

RAC, Co-ordinator S.B.Arts & K.C.P.Science College, Vijayapur. S.B. Arts & K.C.P. Sc. College Bijapuzo

Inaugural Speech by Dr.M.S.Jogad, Central University of Karnataka, Kadaganchi, Kalaburgi