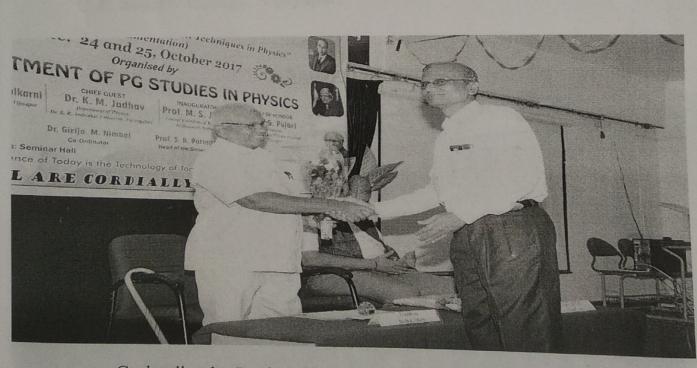

Prof.S.B.Pattadakal Head of the Department,

Dept of Physics

Two day workshop guests welcoming by Staff

### **Inaugural Function**

Prayer Song by Student

Dejirije

TQAC, Co-ordinator S.B. Arts & K.C.P. Sc. College Co-ordinator "+udies in Physics" S.B.Arts & K.C.P.Science College, Departme Vijayapur. S.B. Arts ince College