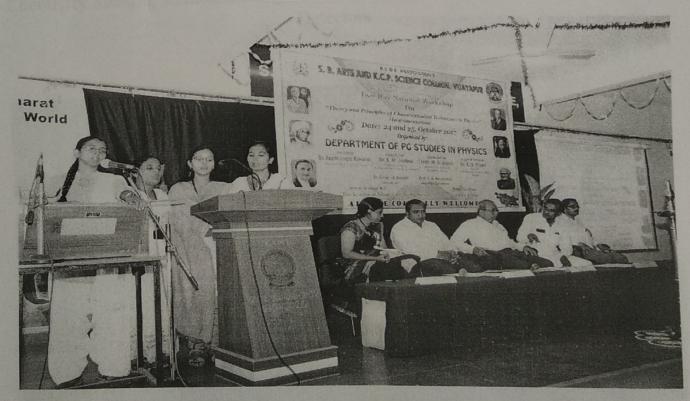

Ipul, Bijapur.

Lecture by Dr.Ragunath Acharya, Head, Nuclear Analytical and Accelerator Chemistry Section, Radiochemistry Division, BARC, Tromby, Mumbai. On Nuclear Detectors

Dr.M.S.Jogad, Dept of physics, CUK, Kadagachi, Kalburgi on Electric and Thermal Measurement

# Valedictory Function

Garlanding by Prof. N. D. Adigonde to Dr. L. R. Naik

Garlanding by Prof. S. Y. Achakanalli to Dr. B. G. Math

Lecture by Prof.M.S.Jogad on Electrical And Optical Measurements

Gathering at Technical Session