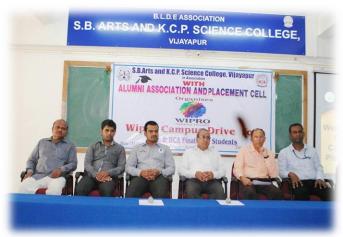

### **Photo Gallery:**

Career Guidance By TIME Banking Academy

Industrial Visit to TCS Banagluru

Wipro Campus Drive

**TCS Campus Drive** 

**Students Participation and Interaction** 

**Technical Interview**

## Industrial Visit/Campus Drives:

| Year    | Date       | Name of the                         | No of          | Details                                                                                                                                                                                                                                                                                                                                                                                                                                                                                                                                                                                                                                             |
|---------|------------|-------------------------------------|----------------|-----------------------------------------------------------------------------------------------------------------------------------------------------------------------------------------------------------------------------------------------------------------------------------------------------------------------------------------------------------------------------------------------------------------------------------------------------------------------------------------------------------------------------------------------------------------------------------------------------------------------------------------------------|
| 2015-16 | 08-02-2016 | Industry<br>TCS                     | Students<br>49 | TCS company which is there in White field<br>campus. HR faculties Mr. Kumar and Benjamin<br>came to receive us. They have arranged the Lunch<br>for all of us. After the Lunch they have started the<br>seminar for our students. At 2.00 pm the most<br>senior Manager of TCS Mr. Ramanujan has<br>delivered the lecture on the topic "how to get<br>ready for corporate sectors" that was really<br>wonderful and it will become very useful for our<br>students in future. Next session was continued by<br>Mrs. Anjana who is HR Manager. She has<br>delivered the lecture on "How the IT sector is ,<br>how to face the problems in IT sector" |
| 2015-16 | 10-08-2016 | TCS Campus<br>Drive                 | 08             | S.B.Arts and K.C.P Science<br>College,Vijayapur Conducted TCS Campus<br>Drive on 10 <sup>th</sup> Aug 2016. Ten Colleges are<br>participated in drive. Overall 386<br>students of various Colleges are<br>participated and 386 students are taken<br>online test in which 70 students are<br>cleared online aptitude test .In 70 students<br>30 of S.B.Arts and K.C.P Science College<br>students are cleared online test.                                                                                                                                                                                                                          |
| 2015-16 | 23-02-2016 | Wipro<br>WASE/WISTA                 | 08             | S.B. Arts and K.C.P Science College,<br>Vijayapur Conducted Wipro Campus Drive<br>on 23 <sup>rd</sup> Feb 2016. Nine Colleges are<br>participated in drive. Overall 300<br>students from various Colleges are<br>participated and 285 students are taken<br>online test in which 44 students are<br>cleared online aptitude test and 40<br>students are selected. In 40 students 08 of<br>S.B. Arts and K.C.P Science College students<br>are Shortlisted for Wipro WASE and<br>WISTA.                                                                                                                                                              |
| 2015-16 | 14-04-2016 | Digicall &<br>Atcis Campus<br>Drive | 33             | The BLDEA's BHS Arts and TGP<br>Science College, Jamkhandi has conducted<br>Job fair on 14-04-2016 our college 56<br>Students have attended the campus drive<br>and got selected in Digicall-17 and Atcis-16<br>Pvt Ltd under the Guidance of Placement<br>Officer Prof. M.S. Jevoor.                                                                                                                                                                                                                                                                                                                                                               |