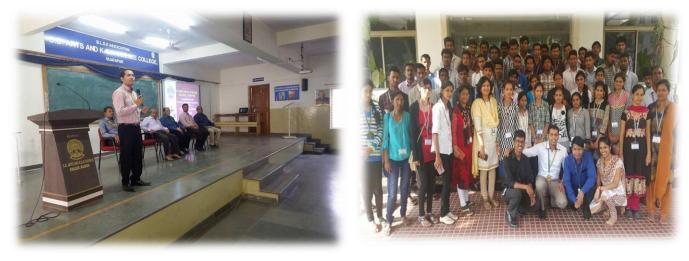

### **Photo Gallery:**

Career Guidance By TIME Banking Academy

Industrial Visit to TCS Banagluru

Wipro Campus Drive

**TCS Campus Drive** 

**Students Participation and Interaction** 

**Technical Interview**

#### **Career Guidance Program:**

| Year    | Date       | Seminar/<br>Talk by<br>industry<br>Expert                            | No of<br>Students | Details                                                                                                                                                                                                                                                                                                                                                                                                                                                                                                                                                                                        |
|---------|------------|----------------------------------------------------------------------|-------------------|------------------------------------------------------------------------------------------------------------------------------------------------------------------------------------------------------------------------------------------------------------------------------------------------------------------------------------------------------------------------------------------------------------------------------------------------------------------------------------------------------------------------------------------------------------------------------------------------|
| 2015-16 | 12-02-2016 | TIME<br>Banking<br>Academy:<br>Mr. Guru<br>Times<br>Academy<br>Hubli | 130               | The final year students of S.B.Arts and K.C.P<br>Science College, Vijayapur had the<br>opportunity of part taking in a one day Career<br>Guidance Program held in the college premises<br>on 21st September 2017.<br>The Chief guests for the event were Mr. Guru<br>Times Academy Hubli and He trained our<br>student and given session on how to attend the<br>banking examinations. Overall 130 students of<br>S.B. Arts and K.C.P Science College final year<br>students are attended the program. The<br>Welcome and thanking sessions are done by<br>our beloved Principal Dr.K.G.Pujari |