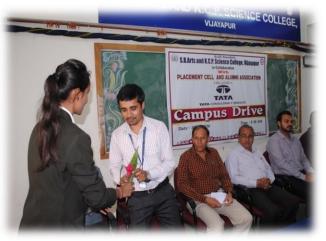

### **Photo Gallery:**

Career Guidance By TIME Banking Academy

Industrial Visit to TCS Banagluru

Wipro Campus Drive

**TCS Campus Drive** 

**Students Participation and Interaction** 

**Technical Interview**

## Industrial Visit/Campus Drives:

| Year    | Date       | Name of the                         | No of          | Details                                                                                                                                                                                                                                                                                                                                                                                                                                                                                                                                                                                                                                             |
|---------|------------|-------------------------------------|----------------|-----------------------------------------------------------------------------------------------------------------------------------------------------------------------------------------------------------------------------------------------------------------------------------------------------------------------------------------------------------------------------------------------------------------------------------------------------------------------------------------------------------------------------------------------------------------------------------------------------------------------------------------------------|
| 2015-16 | 08-02-2016 | Industry<br>TCS                     | Students<br>49 | TCS company which is there in White field<br>campus. HR faculties Mr. Kumar and Benjamin<br>came to receive us. They have arranged the Lunch<br>for all of us. After the Lunch they have started the<br>seminar for our students. At 2.00 pm the most<br>senior Manager of TCS Mr. Ramanujan has<br>delivered the lecture on the topic "how to get<br>ready for corporate sectors" that was really<br>wonderful and it will become very useful for our<br>students in future. Next session was continued by<br>Mrs. Anjana who is HR Manager. She has<br>delivered the lecture on "How the IT sector is ,<br>how to face the problems in IT sector" |
| 2015-16 | 10-08-2016 | TCS Campus<br>Drive                 | 08             | S.B.Arts and K.C.P Science<br>College,Vijayapur Conducted TCS Campus<br>Drive on 10 <sup>th</sup> Aug 2016. Ten Colleges are<br>participated in drive. Overall 386<br>students of various Colleges are<br>participated and 386 students are taken<br>online test in which 70 students are<br>cleared online aptitude test .In 70 students<br>30 of S.B.Arts and K.C.P Science College<br>students are cleared online test.                                                                                                                                                                                                                          |
| 2015-16 | 23-02-2016 | Wipro<br>WASE/WISTA                 | 08             | S.B. Arts and K.C.P Science College,<br>Vijayapur Conducted Wipro Campus Drive<br>on 23 <sup>rd</sup> Feb 2016. Nine Colleges are<br>participated in drive. Overall 300<br>students from various Colleges are<br>participated and 285 students are taken<br>online test in which 44 students are<br>cleared online aptitude test and 40<br>students are selected. In 40 students 08 of<br>S.B. Arts and K.C.P Science College students<br>are Shortlisted for Wipro WASE and<br>WISTA.                                                                                                                                                              |
| 2015-16 | 14-04-2016 | Digicall &<br>Atcis Campus<br>Drive | 33             | The BLDEA's BHS Arts and TGP<br>Science College, Jamkhandi has conducted<br>Job fair on 14-04-2016 our college 56<br>Students have attended the campus drive<br>and got selected in Digicall-17 and Atcis-16<br>Pvt Ltd under the Guidance of Placement<br>Officer Prof. M.S. Jevoor.                                                                                                                                                                                                                                                                                                                                                               |