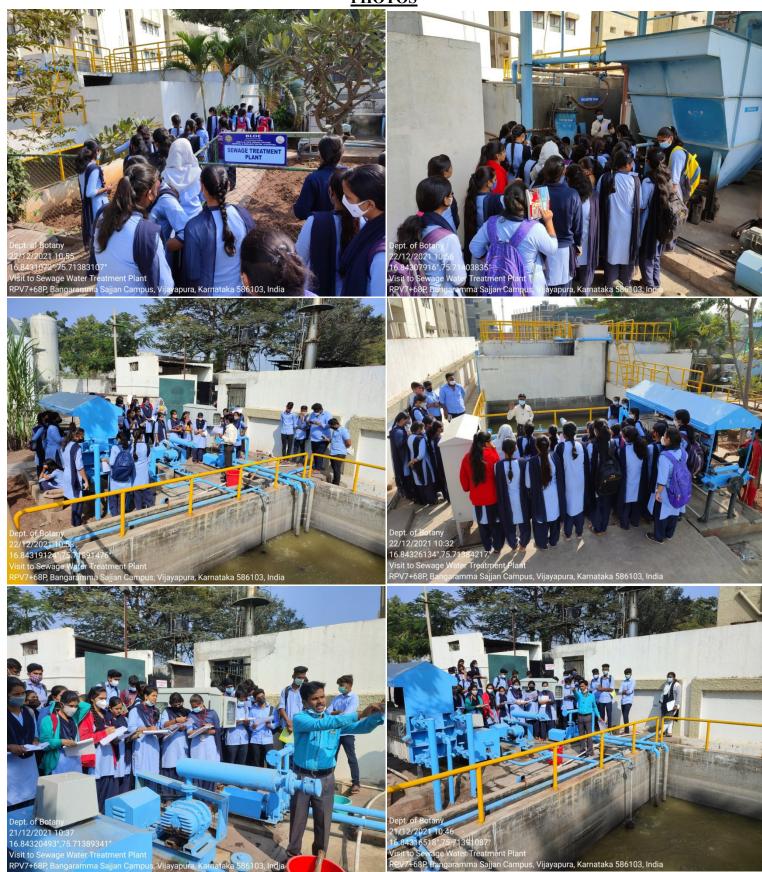

#### ONSITE VISIT TO SEWAGE TREATMENT PLANT

Department of Botany had organized onsite visit as per the curriculum. A visit to Sewage treatment plant was organized for Bsc V semester students as on-site Industrial Project was mentioned in their practical syllabus. After getting permission for visit 106 students where divided into three batches and visit was scheduled from 21/12/2021 to 23/12/2021 for three day.

Mr. Ramesh Kamble, site supervisor of Sewage Water Treatment Plant provided assistance and explained various stages of sewage treatment in their STP. The sewage water treatment plant receives the sewage from the Shri. B.M Patil Hospital, Medical College and Research center, Vijayapur. He told the hospital is of 1400 bed capacitor ouputs 350KLD's of sewage water every day.

The sewage water will be processed through various stages, in preliminary phase filtration is made to separate solid pollutants and further subjected for primary treatment which mainly deals segregation of grit and effluents. The further treatment would be secondary tratemt which includes biological treatment in aeration tanks to degrade organic wastes naturally. Various chemicals also will be used to segregate and digest chemical and oil pollutants. After the treated water meets the standards mentioned as pollution control board tertiary treatment will be carried out the pass treated water through the filration unit. Finally the treated water is chlorinated the used to maintain garden at BLDE(Deemed to be University),

#### **PHOTOS**

"ONSITE VISIT TO SEWAGE WATER TREATMENT PLANT -21/12/2021 TO 23/12/2021"

**PHOTOS** 

"ONSITE VISIT TO SEWAGE WATER TREATMENT PLANT -21/12/2021 TO 23/12/2021"

Department of Botany SB Arts & KCP Science College VUAYAPUR-586103.