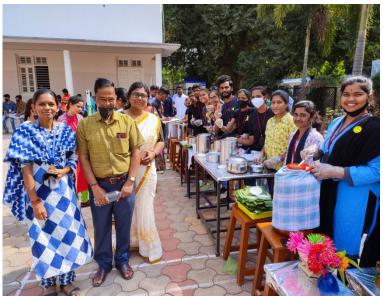

#### **TRADITIONAL EATERIES**

- AMLA CHAT •BARE **•BOILED SHENGA CHAT** •SHIKARKHAND CHAT •COCONUT BARFI BANANA CHIPS •PATHOLI **•PERU CHAT**  IMBLI LOLYPOP •PAN
- •SUGARCANE CUBES •SWEETCORN CHAT CHANNA MASALA WOODAPPLE VORTA •RAAGI HALWA •CUCUMBAR CHAT •.IIGLI •KHATTI IMBLI •SAJJI KADAB • PATHRODE

#### **HEALTH BOOSTER DRINKS**

**•KOKUM JUICE** •LEMON LEAF TEA •MASALA MAJJGI • PUDINA MOJITO

•**AMBLI**  TULSI KASHAYA •LEMONGRASS TEA