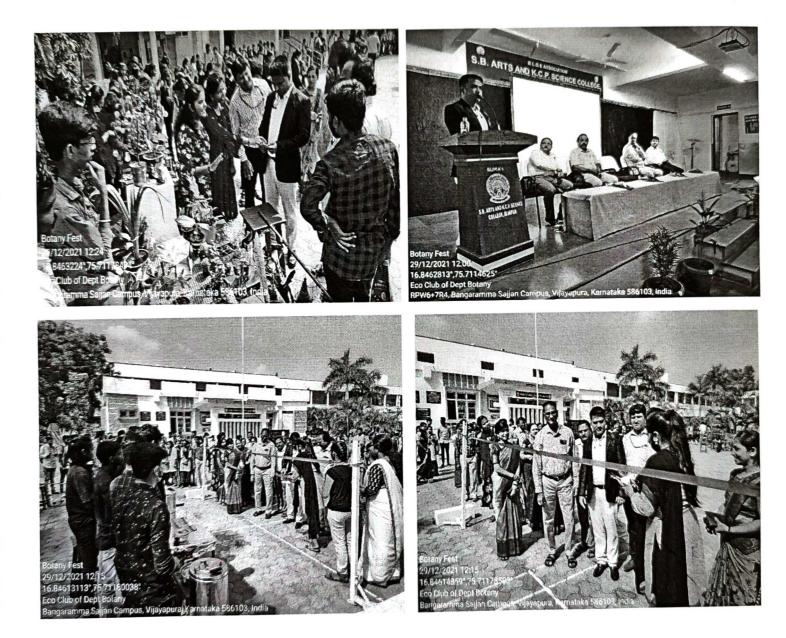

#### **REPORT**

Department of botany under eco-club organized BOTANY-FEST 2021 on 29-12-2021. Basically botany fest introduces the concept of vanam vedam vigyanam . The purposes of the botany fest is to help the students to create interest towards the botany subject in order to inculcate the values, knowledge and innovative ideas in botany. From all the three semesters 60 students enrolled themselves and they were divided into three teams such as Team A-Botanical heaven, Team B-Brundavana and Team C-Green field. All the students were enthusiastically participated and prepared various items such as creative plantations, traditional food and health booster drinks. The fest was inoguareted by Dr.Joy Hoskeri Co-ordinator, Department of Biotechnology, Karnataka State Akkamahadevi Women's University, Vijayapur. All the students and staff members visited the various stalls puchaised the iteam and enjoyed. The fest end up with grand success and generated as fund of Rs.24,000/- the students were rewarded with first and second prize. The overall fest helped to germinate seed-link of greatfullness towards plants and mother nature in human beings.

### **DEPARTMENT OF BOTANY**

"GLIMPSE OF BOTANY FEST-2021 - 29/12/2021"