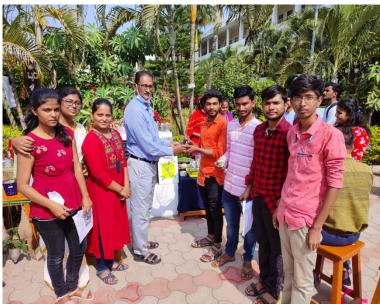

#### **REPORT**

Department of botany under eco-club organized BOTANY-FEST 2021 on 29-12-2021. Basically botany fest introduces the concept of vanam vedam vigyanam . The purposes of the botany fest is to help the students to create interest towards the botany subject in order to inculcate the values, knowledge and innovative ideas in botany. From all the three semesters 60 students enrolled themselves and they were divided into three teams such as Team A-Botanical heaven, Team B-Brundavana and Team C-Green field. All the students were enthusiastically participated and prepared various items such as creative plantations, traditional food and health booster drinks. The fest was inoguareted by Dr.Joy Hoskeri Co-ordinator, Department of Biotechnology, Karnataka State Akkamahadevi Women's University, Vijayapur. All the students and staff members visited the various stalls puchaised the iteam and enjoyed. The fest end up with grand success and generated as fund of Rs.24,000/- the students were rewarded with first and second prize. The overall fest helped to germinate seed-link of greatfullness towards plants and mother nature in human beings.