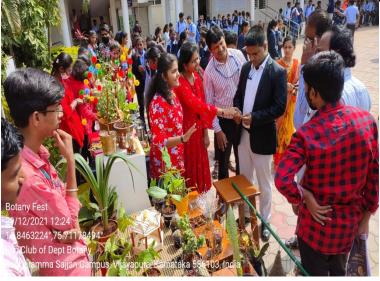

#### **REPORT**

Department of botany under eco-club organized BOTANY-FEST 2021 on 29-12-2021. Basically botany fest introduces the concept of vanam vedam vigyanam . The purposes of the botany fest is to help the students to create interest towards the botany subject in order to inculcate the values, knowledge and innovative ideas in botany. From all the three semesters 60 students enrolled themselves and they were divided into three teams such as Team A-Botanical heaven, Team B-Brundavana and Team C-Green field. All the students were enthusiastically participated and prepared various items such as creative plantations, traditional food and health booster drinks. The fest was inoguareted by Dr.Joy Hoskeri Co-ordinator, Department of Biotechnology, Karnataka State Akkamahadevi Women's University, Vijayapur. All the students and staff members visited the various stalls puchaised the iteam and enjoyed. The fest end up with grand success and generated as fund of Rs.24,000/- the students were rewarded with first and second prize. The overall fest helped to germinate seed-link of greatfullness towards plants and mother nature in human beings.

### **DEPARTMENT OF BOTANY**

"GLIMPSE OF BOTANY FEST-2021 - 29/12/2021"