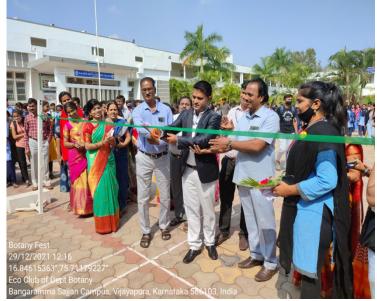

#### **REPORT**

Department of botany under eco-club organized BOTANY-FEST 2021 on 29-12-2021. Basically botany fest introduces the concept of vanam vedam vigyanam . The purposes of the botany fest is to help the students to create interest towards the botany subject in order to inculcate the values, knowledge and innovative ideas in botany. From all the three semesters 60 students enrolled themselves and they were divided into three teams such as Team A-Botanical heaven, Team B-Brundavana and Team C-Green field. All the students were enthusiastically participated and prepared various items such as creative plantations, traditional food and health booster drinks. The fest was inoguareted by Dr.Joy Hoskeri Co-ordinator, Department of Biotechnology, Karnataka State Akkamahadevi Women's University, Vijayapur. All the students and staff members visited the various stalls puchaised the iteam and enjoyed. The fest end up with grand success and generated as fund of Rs.24,000/- the students were rewarded with first and second prize. The overall fest helped to germinate seed-link of greatfullness towards plants and mother nature in human beings.