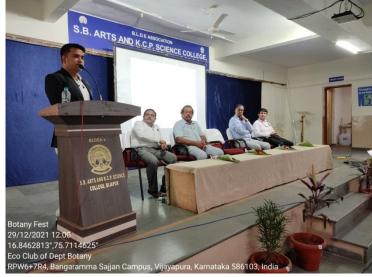

# IQAC INITIATIVE DEPARTMENT OF BOTANY ECO CLUB CELEBRATION OF

DATE: 29/12/2021

#### **VENUE: SEMINAR HALL-1**

#### CHIEF GUEST Dr. JOY HOSKERI

Co-ordinator Department of Biotechnology Karnataka State Akkamahadevi Women's University, Vijayapur.

r. KRISHNA MANDLA Advisor ECO CLUB

Dr. U.S. PUJERI Vice-Principal IQAC Coordinator Dr. RAMACHANDRA NAIK Head of Department Chairman ECO CLUB

> Dr. A.S. PUJAR Principal BLDEA's SB Arts and KCP Science College

TIME:10:30AM

Miss. SHWETA PAWAR Coordinator ECO CLUB

Prof. B. S. BAGALI Vice-Principal