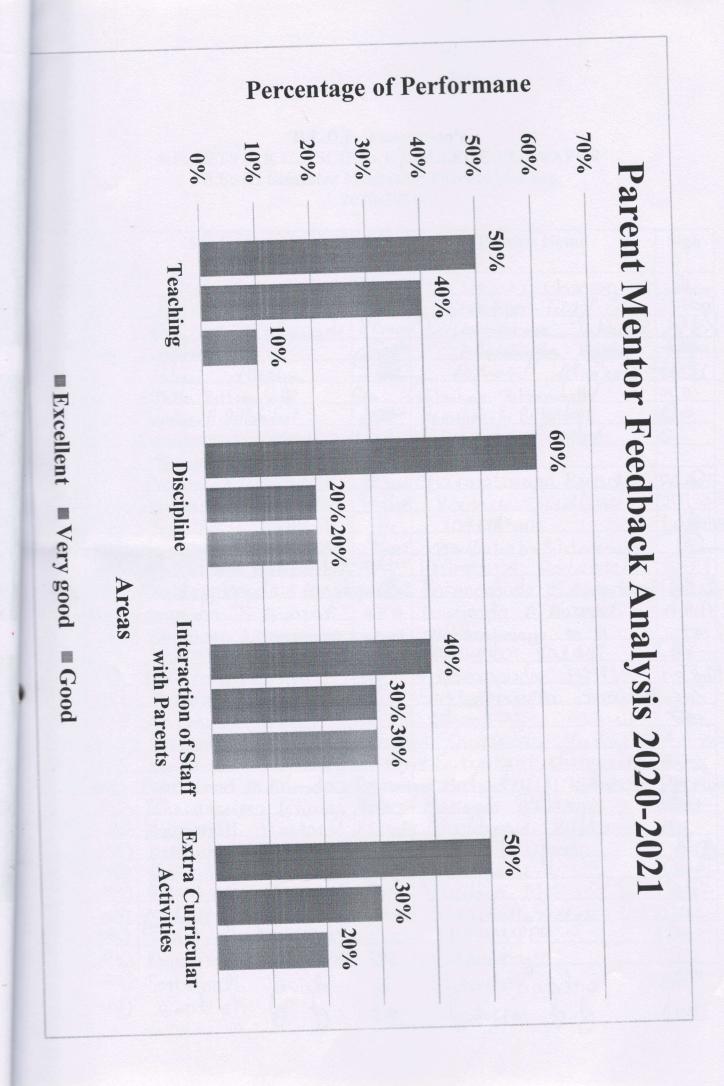

ts were also informed about their wards hospital activities during ward rounding.

#### Objective:

- 1. Improve parent teacher interaction.
- 2 Enrichment of institution with parent suggestion.

Ment A.B.F

Process of parents in PMM definitely improves interaction of parent with teacher and Appreciations of students in the presence of their parents make them proud in So definitely alter behavior of students and elevate their performance in education also.

Mentoring Committee Coordinator Mentoring Committee Co-ordinator S.B.Arts and K.C.P. Science College, Vijayapur.

IQAC Coordinator

IQAC, Co-ordinator

S.B.Arts & K.C.P.Science Colleges. Arts and KCP Science Col Vijayapur.

Principal

Principal,

VUAYAPUR

























Mentor Explaining Mentoring policy and steps by mentees



## B.L.D.E. Association's S.B.ARTS & K.C.P SCIENCE COLLEGE VIJAYAPUR B.Sc III Semester Mentoring Parents Meeting 2020-2021

| Sl. | Student name              | Sign        | Parents Name              | Sign        |     |
|-----|---------------------------|-------------|---------------------------|-------------|-----|
| No  |                           |             |                           | 344.0       |     |
| 01  | Rahul . D. Chavan         | Thaver      | Desu. Chavan              | Du          |     |
| 02  | Basavaraj. Telagi         | Bertel      | Shantappa Telagi          | S.S. Telogi |     |
| 03  | Fifran Jalavade           | Kierog      |                           | 200         | *   |
| 04  | Giresh                    | - torreda   | Malakappa Rujarat         | 120tos