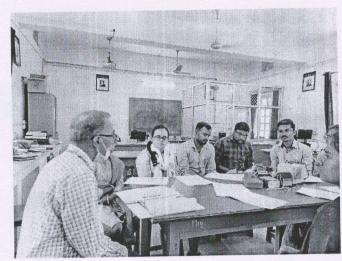

The meeting was conducted at the Seminar Hall-2 at 10.00 AM to 1.00 PM. Dr. A.S.Pujar, Principal, of our college, addressed the parents.

One to One Interaction between Parents and Class Teachers, Faculty Handling Classes & Mentors.

### The activities conducted in PMM were as follows:

- Discussion was focused on student's specific strengths and weakness in individual subjects and students discipline in classrooms.
- Mobile usage in classrooms. Consolidated First Mid Term examination Marks,
- Parents Feedback Hardcopy was taken for reference.
- Parents were also informed about their wards hospital activities during ward rounding.