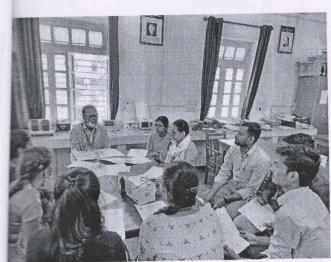

The meeting was conducted at the Seminar Hall-2 at 10.00 AM to 1.00 PM. Dr. A.S.Pujar, Principal, of our college, addressed the parents.

One to One Interaction between Parents and Class Teachers, Faculty Handling Classes & Mentors.

### The activities conducted in PMM were as follows:

- Discussion was focused on student's specific strengths and weakness in individual subjects and students discipline in classrooms.
- Mobile usage in classrooms. Consolidated First Mid Term examination Marks,
- Parents Feedback Hardcopy was taken for reference.
- Parents were also informed about their wards hospital activities during ward rounding.