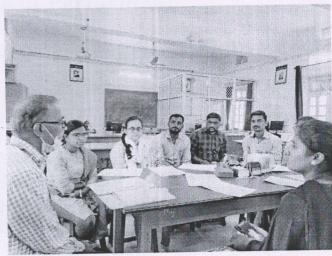

The meeting was conducted at the Seminar Hall-2 at 10.00 AM to 1.00 PM. Dr. A.S.Pujar, Principal, of our college, addressed the parents.

One to One Interaction between Parents and Class Teachers, Faculty Handling Classes & Mentors.

### The activities conducted in PMM were as follows:

- Discussion was focused on student's specific strengths and weakness in individual subjects and students discipline in classrooms.
- Mobile usage in classrooms. Consolidated First Mid Term examination Marks,
- Parents Feedback Hardcopy was taken for reference.
- Parents were also informed about their wards hospital activities during ward rounding.