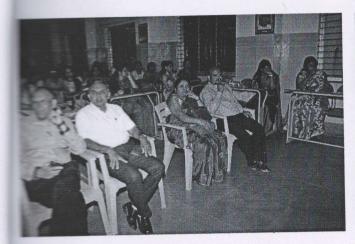

#### (21/10/2020)

The Parent Teachers Meeting for B.Sc/BCA/B.A ODD Semester was scheduled on 21/10/2020 to discuss about students' progress and performance. The Parents were intimated about the meeting well in advance.

The meeting was conducted at the Seminar Hall-2 at 10.00 AM to 1.00 PM. Dr. A.S.Pujar, Principal, of our college, addressed the parents.

One to One Interaction between Parents and Class Teachers, Faculty Handling Classes & Mentors.