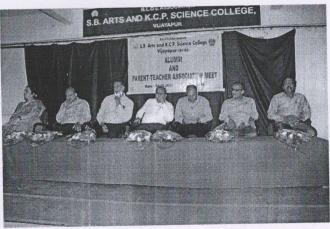

The meeting was conducted at the Seminar Hall-2 at 10.00 AM to 1.00 PM. Dr. A.S.Pujar, Principal, of our college, addressed the parents.

One to One Interaction between Parents and Class Teachers, Faculty Handling Classes & Mentors.

Principal

Principal,

VUAYAPUR

Mentor Explaining Mentoring policy and steps by mentees