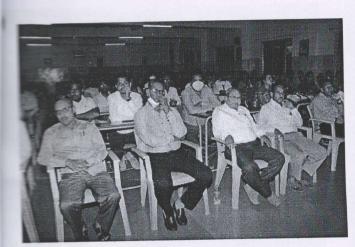

The meeting was conducted at the Seminar Hall-2 at 10.00 AM to 1.00 PM. Dr. A.S.Pujar, Principal, of our college, addressed the parents.

One to One Interaction between Parents and Class Teachers, Faculty Handling Classes & Mentors.

### The activities conducted in PMM were as follows:

- Discussion was focused on student's specific strengths and weakness in individual subjects and students discipline in classrooms.
- Mobile usage in classrooms. Consolidated First Mid Term examination Marks,
- Parents Feedback Hardcopy was taken for reference.
- Parents were also informed about their wards hospital activities during ward rounding.