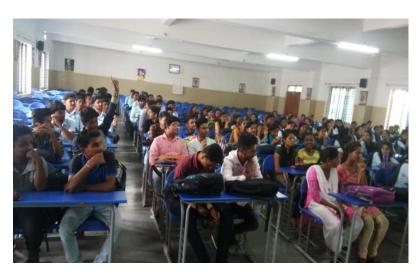

#### A Report

The LEaders Accelerating Development (LEAD) Program of Deshpande Foundation, Hubballi, Karnataka the orientation program was held for all the BCA Students Under The placement Cell and Resource person was Mr. Pramod Hukkeri the session was started at 4:00pm in seminar hall with presence of placement cell Chairman Prof. Pavankumar Mahindrakar and the members Prof. Santosh Vambase, Prof(Smt) D.A Mulimani, Prof.(Smt) A S Hiremath and Prof. Mallikarjun M G were presented during the session and the key points are about innovative and entrepreneurial thinking within college students by exposing them to social issues and by encouraging them to volunteer their time and effort into the community.