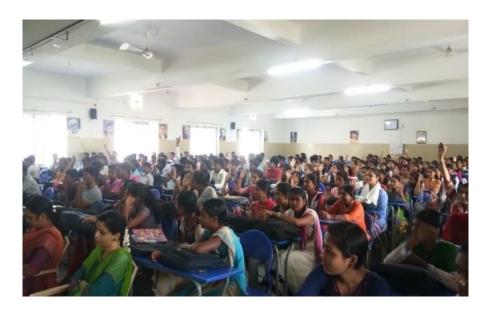

#### A Report

The LEaders Accelerating Development (LEAD) Program of Deshpande Foundation, Hubballi, Karnataka the orientation program was held for all the BCA Students Under The placement Cell and Resource person was Mr. Pramod Hukkeri the session was started at 4:00pm in seminar hall with presence of placement cell Chairman Prof. Pavankumar Mahindrakar and the members Prof. Santosh Vambase, Prof(Smt) D.A Mulimani, Prof.(Smt) A S Hiremath and Prof. Mallikarjun M G were presented during the session and the key points are about innovative and entrepreneurial thinking within college students by exposing them to social issues and by encouraging them to volunteer their time and effort into the community.