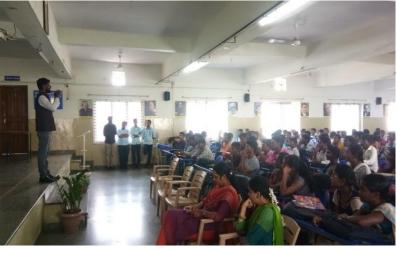

#### A Report

The LEaders Accelerating Development (LEAD) Program of Deshpande Foundation, Hubballi, Karnataka the orientation program was held for all the BCA Students Under The placement Cell and Resource person was Mr. Pramod Hukkeri the session was started at 4:00pm in seminar hall with presence of placement cell Chairman Prof. Pavankumar Mahindrakar and the members Prof. Santosh Vambase, Prof(Smt) D.A Mulimani, Prof.(Smt) A S Hiremath and Prof. Mallikarjun M G were presented during the session and the key points are about innovative and entrepreneurial thinking within college students by exposing them to social issues and by encouraging them to volunteer their time and effort into the community.